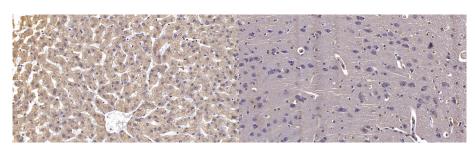

DAB staining on IHC-P; Sample:
Human Liver Tissue; Primary Ab:
10μg/ml Mouse Anti-Human Reelin
Antibody Second Ab: 2μg/mL HRPLinked Caprine Anti-Mouse IgG
Polyclonal Antibody (Catalog:
SAA544Mu19)

DAB staining on IHC-P;
Sample: Human Cerebrum Tissue;
Primary Ab: 10µg/ml Mouse AntiHuman Reelin Antibody
Second Ab: 2µg/mL HRP-Linked
Caprine Anti-Mouse IgG Polyclonal
Antibody
(Catalog: SAA544Mu19)