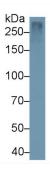

## [ IDENTIFICATION ]

Western Blot; Sample: U87MG cell lysate Primary Ab: 3µg/ml Mouse Anti-Human Reelin Antibody Second Ab: 0.2µg/mL HRP-Linked Caprine Anti-Mouse IgG Polyclonal Antibody (Catalog: SAA544Mu19)