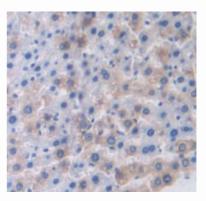

# [<u>IMAGES</u>]

Used in Western Blot, Sample: Recombinant CC16, Rat

Used in DAB staining on fromalin fixed paraffin- embedded liver tissue

1304 Langham Creek Dr, Suite 226, Houston, TX 77084, USA | 001-888-960-7402 | www.cloud-clone.us | mail@cloud-clone.us Export Processing Zone, Wuhan, Hubei 430056, PRC | 0086-800-880-0687 | www.cloud-clone.com | mail@cloud-clone.com