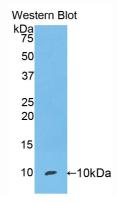

# [<u>IMAGES</u>]

Used in Western Blot, Sample: Recombinant CC16, Rat

Used in DAB staining on fromalin fixed paraffin- embedded liver tissue

1304 Langham Creek Dr, Suite 226, Houston, TX 77084, USA | 001-888-960-7402 | www.cloud-clone.us | mail@cloud-clone.us Export Processing Zone, Wuhan, Hubei 430056, PRC | 0086-800-880-0687 | www.cloud-clone.com | mail@cloud-clone.com