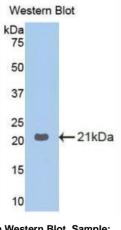

# [<u>STORAGE</u>]

Store at 4°C for frequent use. Stored at -20°C to -80°C in a manual defrost freezer for one year without detectable loss of activity. Avoid repeated freeze-thaw cycles.

Used in Western Blot, Sample: Recombinant GaA, Human