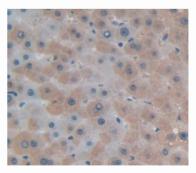

ion form in PBS, pH7.4, containing 0.02% NaN<sub>3</sub>, 50% glycerol.

### [ QUALITY CONTROL ]

**Content:** The quality control contains recombinant GaA (Ala761~Asn919) disposed in loading buffer.

Usage: 10uL per well when 3,3'-Diaminobenzidine(DAB) as the substrate.

5uL per well when used in enhanced chemilumescent (ECL). **Note:** The quality control is specifically manufactured as the positive control. Not used for other purposes.

**Loading Buffer:** 100mM Tris(pH8.8), 2% SDS, 200mM NaCl, 50% glycerol, BPB 0.01%, NaN<sub>3</sub> 0.02%.

# [<u>STORAGE</u>]

Store at 4°C for frequent use. Stored at -20°C to -80°C in a manual defrost freezer for one year without detectable loss of activity. Avoid repeated freeze-thaw cycles.





Used in Western Blot, Sample: Recombinant GaA, Human



Used in DAB staining on fromalin fixed paraffin- embedded liver tissue