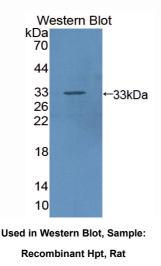

## [APPLICATIONS]

Western blotting: 1:50-400 Immunocytochemistry in formalin fixed cells: 1:50-500 Immunohistochemistry in formalin fixed frozen section: 1:50-500 Immunohistochemistry in paraffin section: 1:10-100 Enzyme-linked Immunosorbent Assay: 1:100-200 Optimal working dilutions must be determined by end user.

### [QUALITY CONTROL]

**Content:** The quality control contains recombinant Hpt (Ser70~Arg332) disposed in loading buffer.

**Usage:** 10uL per well when 3,3'-Diaminobenzidine(DAB) as the substrate.

5uL per well when used in enhanced chemilumescent (ECL). **Note:** The quality control is specifically manufactured as the positive control. Not used for other purposes.

Loading Buffer: 100mM Tris(pH8.8), 2% SDS, 200mM NaCl, 50% glycerol, BPB 0.01%, NaN $_3$  0.02%.