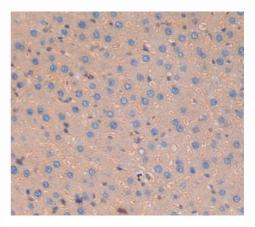

## [<u>IMAGES</u>]

Used in DAB staining on fromalin fixed paraffin- embedded liver tissue

1304 Langham Creek Dr, Suite 226, Houston, TX 77084, USA | 001-888-960-7402 | www.cloud-clone.us | mail@cloud-clone.us Export Processing Zone, Wuhan, Hubei 430056, PRC | 0086-800-880-0687 | www.cloud-clone.com | mail@cloud-clone.com