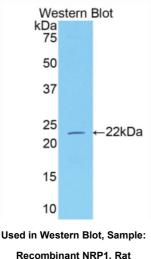

### [ IMMUNOGEN INFORMATION ]

**Immunogen:** Recombinant NRP1 (Thr645~Glu821) with N-terminal His-Tag expressed in *E.coli*.

Accession No.: RPA692Ra01

## [QUALITY CONTROL]

**Content:** The quality control contains recombinant NRP1 (Thr645~Glu821) disposed in loading buffer.

**Usage:** 10uL per well when 3,3'-Diaminobenzidine(DAB) as the substrate.

5uL per well when used in enhanced chemilumescent (ECL). **Note:** The quality control is specifically manufactured as the positive control. Not used for other purposes.