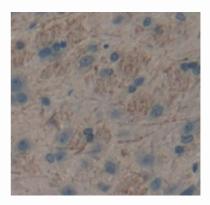

# [STORAGE]

Store at 4°C for frequent use. Stored at -20°C to -80°C in a manual defrost freezer for one year without detectable loss of activity. Avoid repeated freeze-thaw cycles.

Used in DAB staining on fromalin fixed paraffin- embedded brain tissue