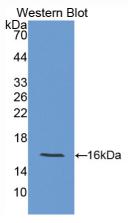

## [QUALITY CONTROL]

**Content:** The quality control contains recombinant RSPO1 (Ser21~Ala135) disposed in loading buffer.

**Usage:** 10uL per well when 3,3'-Diaminobenzidine(DAB) as the substrate.

5uL per well when used in enhanced chemilumescent (ECL). **Note:** The quality control is specifically manufactured as the positive control. Not used for other purposes.

# [ <u>IMAGES</u> ]

Used in Western Blot, Sample: Recombinant RSPO1, Human

Used in DAB staining on fromalin fixed paraffin- embedded rectum tissue

1304 Langham Creek Dr, Suite 226, Houston, TX 77084, USA | 001-888-960-7402 | www.cloud-clone.us | mail@cloud-clone.us Export Processing Zone, Wuhan, Hubei 430056, PRC | 0086-800-880-0687 | www.cloud-clone.com | mail@cloud-clone.com