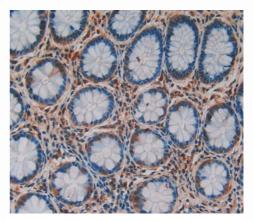

# [ <u>IMAGES</u> ]

Used in Western Blot, Sample: Recombinant RSPO1, Human

Used in DAB staining on fromalin fixed paraffin- embedded rectum tissue

1304 Langham Creek Dr, Suite 226, Houston, TX 77084, USA | 001-888-960-7402 | www.cloud-clone.us | mail@cloud-clone.us Export Processing Zone, Wuhan, Hubei 430056, PRC | 0086-800-880-0687 | www.cloud-clone.com | mail@cloud-clone.com