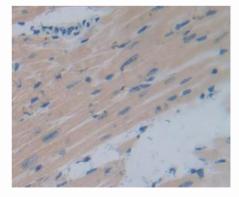

## [<u>IMAGES</u>]

Used in Western Blot, Sample: Recombinant S100, Mouse Used in DAB staining on fromalin fixed paraffin- embedded heart tissue

1304 Langham Creek Dr. Suite 226, Heuston, TX 77084, USA | 001-888-960-7402 | www.cloud-cloue.ux | mail/g/cloud-clone.au Export Processing Zone, Wuhan, Hubei 436056, PRC | 0086-000-880-0687 | www.cloud-clone.com | mail/g/cloud-clone.com