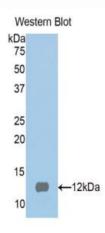

## [<u>IMAGES</u>]

Used in Western Blot, Sample: Recombinant S100, Mouse Used in DAB staining on fromalin fixed paraffin- embedded heart tissue

1304 Langham Creek Dr. Suite 226, Heuston, TX 77084, USA | 001-888-960-7402 | www.cloud-cloue.ux | mail/g/cloud-clone.au Export Processing Zone, Wuhan, Hubei 436056, PRC | 0086-000-880-0687 | www.cloud-clone.com | mail/g/cloud-clone.com