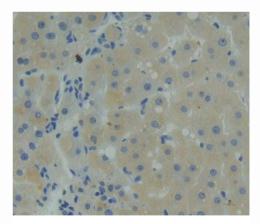

## [ <u>IMAGES</u> ]

Used in DAB staining on fromalin fixed paraffin- embedded liver tissue

1304 Langham Creek Dr. Soite 226, Heaston, TX 77084, USA | 001-888-960-7402 | www.cloud-cloue.os | mailig cloud-clone.os Export Processing Zone, Wuhan, Hubei 430056, PRC | 0086-000-880-0087 | www.cloud-clone.com | mailig cloud-clone.com