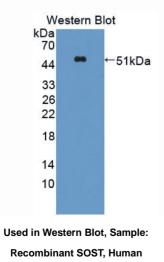

## [QUALITY CONTROL]

**Content:** The quality control contains recombinant SOST (Gly25~Tyr213) disposed in loading buffer.

Usage: 10uL per well when 3,3'-Diaminobenzidine(DAB) as the substrate.

5uL per well when used in enhanced chemilumescent (ECL). **Note:** The quality control is specifically manufactured as the positive control. Not used for other purposes.

**Loading Buffer:** 100mM Tris(pH8.8), 2% SDS, 200mM NaCl, 50% glycerol, BPB 0.01%, NaN<sub>3</sub> 0.02%.