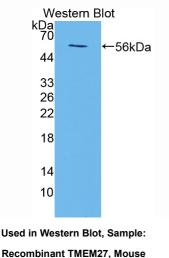

#### [QUALITY CONTROL]

**Content:** The quality control contains recombinant TMEM27 (IIe12~Leu222) disposed in loading buffer.

**Usage:** 10uL per well when 3,3'-Diaminobenzidine(DAB) as the substrate.

5uL per well when used in enhanced chemilumescent (ECL). **Note:** The quality control is specifically manufactured as the positive control. Not used for other purposes.

Loading Buffer: 100mM Tris(pH8.8), 2% SDS, 200mM NaCl, 50% glycerol, BPB 0.01%, NaN $_3$  0.02%.