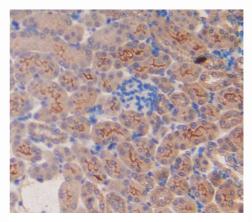

## [<u>IMAGES</u>]

Used in DAB staining on fromalin fixed paraffin- embedded kidney tissue

1304 Langham Creek Dr, Suite 226, Houston, TX 77084, USA | 001-888-960-7402 | www.cloud-clone.us | mail@cloud-clone.us Export Processing Zone, Wuhan, Hubei 430056, PRC | 0086-800-880-0687 | www.cloud-clone.com | mail@cloud-clone.com